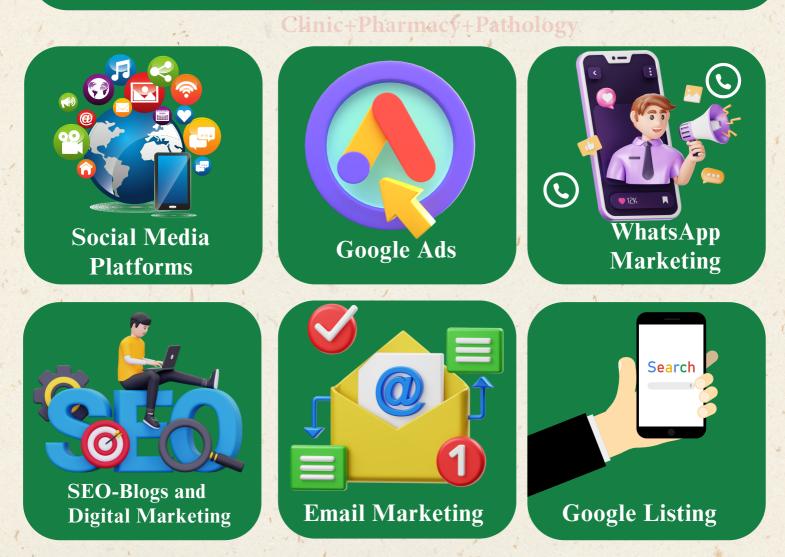

#### **Our Digital Presence**

Botlif Clinic and Pharmacy

**Clinic+Pharmacy+Pathology** 

Promotional tools help in the growth of the business, and we have wide range of marketing on digital platforms.

## Why would Customers Choose our products locally as well through various mediums like:

- Hoardings.
- 3d Boards.
- Wall Paintings.
- Newspaper Advertisements.
- Free health check up Camps.
- E- Rickshaw Advertisements.
- COD Calling to location.
- E-commerce Sale Support.
- Pediatrician + Gynecologist + Cardiologist + gastroenterologist etc. in a Single Clinic.
- Social media campaining through Facebook or Instagram