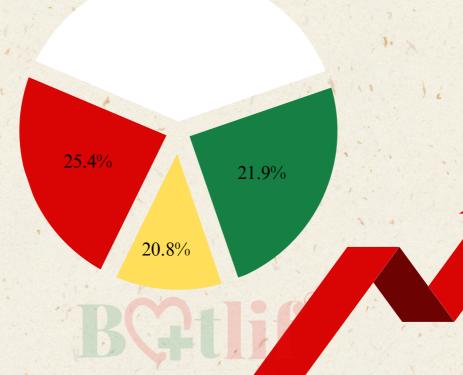

#### **Scope of Medical Business**

Approximately 9.1% of urban india is likely to develop common health problems, with infections being a major cause, accounting for 25.4% of hospitalised cases.

Cardiovascular diseases account for 21.9% of all cases in cases in urban India.

Endocrine or metabolic illnesses such as diabetes and thyroid dysfunction, cancer and so on account for 20.8% in India.